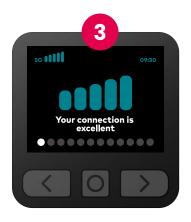

# 3. Check the modem screen

Navigate through the modem screen using the buttons under the screen:

Use the screen to view your 5G connection strength, WiFi login details, screen brightness and more

### **Slow internet?**

If you are connected to the modem's WiFi network, the issue may be that the modem is not getting a clear 5G signal. View your 5G signal strength on the modem screen and use the following tips to maximise your connection: