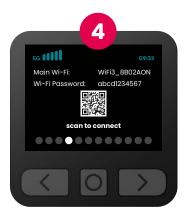

### 4. Connect devices to WiFi

Connect your device using either the QR code or the WiFi Name and Password. Found here:

- The modem screen (Press > button)
- WiFi fridge magnet
- Modem base sticker