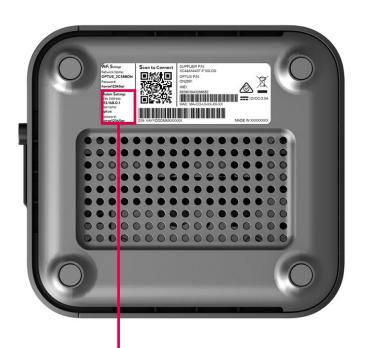

### 4. Connect devices to WiFi

Connect your device using either the QR code or the WiFi Name and Password. Found here:

- The modem screen (Press > button)
- WiFi fridge magnet
- Modem base sticker

# Manage your modem

To change your WiFi name, password and other settings you can view and manage your modem at <a href="http://l92.168.0.1">http://l92.168.0.1</a><br/>Login details are found on the modem base

# **Modem Settings**

Web Address **192.168.0.1** 

Password your-password