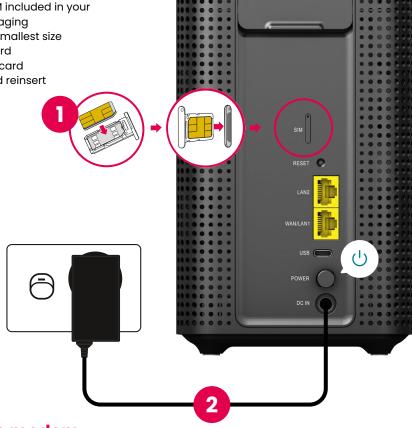

### 1. Insert the nano SIM

- Eject the SIM tray at the back of your modem (use tool provided)
- Locate the SIM included in your modem packaging
- Push out the smallest size (nano) SIM card
- Place the SIM card in the tray and reinsert

# 2. Power the modem

- Plug in the modem's power cable into the powerpoint
- Press the modem power button on
- Wait 30 seconds for the modem to complete powering up